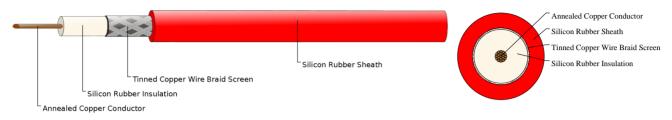

# CABLE CONSTRUCTION

Conductor: Annealed copper conductor, class 5. Insulation: Silicon rubber. Screen: Tinned copper wire braid. Sheath: Silicon rubber.